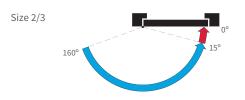

### **Technical Specifications**

- > Hydraulic door closer with **rack and pinion** mechanism.
- > High quality components. Body manufactured with aluminium, arm and internal components manufactured with high quality steel.
- > Flexi System. Size 2 3 4 by installation position.
- > Closing Speed Control. Adjustable closing speed by valve in the range from 160° to 15° for size 2/3 and from 145° to 15° for size 4.
- > Latch Action Control. Ajustable latch action by valve in the range from 15° to 0°.
- > Adjustable Hold Open. Adjustable hold open system to any selected opening angle (optional).
- > Easy to install. Adapts to all type of applications and offers great ease
- > Range of colors. Available in five different colors: White (BL), Brown (BR), Black (NE), Gold (OR) and Silver (PL).