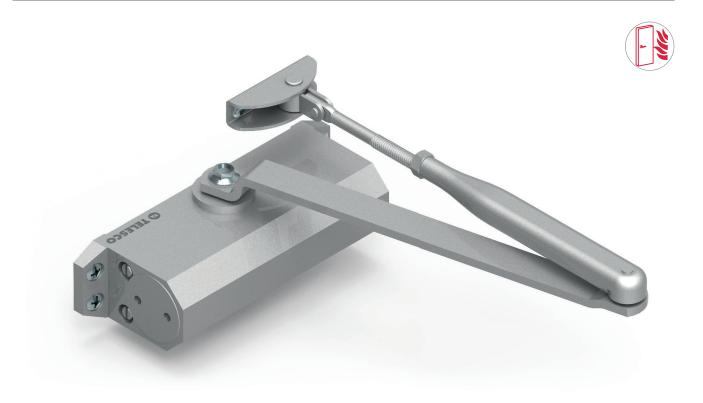

### **Technical Specifications**

- > Hydraulic door closer with **rack and pinion** mechanism.
- > High quality components. Body manufactured with aluminium, arm and internal components manufactured with high quality steel.
- > Flexi System. Size 2 3 4 by installation position.
- > Closing Speed Control. Adjustable closing speed by valve in the range from 160° to 15° for size 2/3 and from 145° to 15° for size 4.
- > Latch Action Control. Ajustable latch action by valve in the range from 15° to 0°.
- > Adjustable Hold Open. Adjustable hold open system to any selected opening angle (optional).
- > Easy to install. Adapts to all type of applications and offers great ease
- > Range of colors. Available in five different colors: White (BL), Brown (BR), Black (NE), Gold (OR) and Silver (PL).