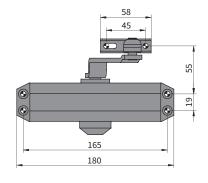

.
- > High quality components. Body manufactured with aluminium, arm and internal components manufactured with high quality steel.
- > Flexi System. Size 2 3 4 by installation position.
- > Closing Speed Control. Adjustable closing speed by valve in the range from 160° to 15° for size 2/3 and from 145° to 15° for size 4.
- > Latch Action Control. Ajustable latch action by valve in the range from 15° to 0°.
- > Adjustable Hold Open. Adjustable hold open system to any selected opening angle (optional).
- > Easy to install. Adapts to all type of applications and offers great ease
- > Range of colors. Available in five different colors: White (BL), Brown (BR), Black (NE), Gold (OR) and Silver (PL).









≤ 80 Kg









≈ 1,60 kg

Individual Box



# Hydraulic Controls





## Dimensions





#### Technical Overview

| Functional Performances |                             |                             |                            |                         | Posición de instalación |                            |              |
|-------------------------|-----------------------------|-----------------------------|----------------------------|-------------------------|-------------------------|----------------------------|--------------|
| Model                   | Adjustable<br>Closing Force | Adjustable<br>Closing Speed | Adjustable<br>Latch Action | Adjustable<br>Hold Open | Door Mount<br>Pull Side | Transom Mount<br>Push Side | Parallel Arm |
| AS 1159 S               | ✓                           | $\checkmark$                | $\checkmark$               |