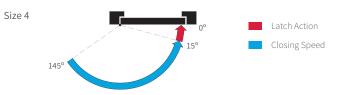

### **Technical Specifications**

- > Hydraulic door closer with **rack and pinion** mechanism.
- > High quality components. Body manufactured with aluminium, arm and internal components manufactured with high quality steel.
- > Flexi System. Size 2 3 4 by installation position.
- > Closing Speed Control. Adjustable closing speed by valve in the range from 160° to 15° for size 2/3 and from 145° to 15° for size 4.
- > Latch Action Control. Ajustable latch action by valve in the range from 15° to 0°.
- > Adjustable Hold Open. Adjustable hold open system to any selected opening angle (optional).
- > Easy to install. Adapts to all type of applications and offers great ease
- > Range of colors. Available in five different colors: White (BL), Brown (BR), Black (NE), Gold (OR) and Silver (PL).