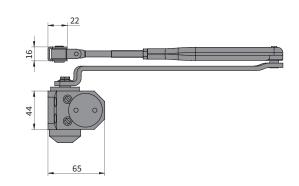

- > High quality components. Body manufactured with aluminium, arm and internal components manufactured with high quality steel.
- > Flexi System. Size 2 3 4 by installation position.
- > Closing Speed Control. Adjustable closing speed by valve in the range from 160° to 15° for size 2/3 and from 145° to 15° for size 4.
- > Latch Action Control. Ajustable latch action by valve in the range from 15° to 0°.
- > Adjustable Hold Open. Adjustable hold open system to any selected opening angle (optional).
- > Easy to install. Adapts to all type of applications and offers great ease
- > Range of colors. Available in five different colors: White (BL), Brown (BR), Black (NE), Gold (OR) and Silver (PL).









≤ 80 Kg









≈ 1,60 kg

Individual Box



# Hydraulic Controls





## Dimensions





#### Technical Overview

| Functional Performances |                             |                             |                            |                         | Posición de instalación |                            |              |
|-------------------------|-----------------------------|-----------------------------|----------------------------|-------------------------|-------------------------|----------------------------|--------------|
| Model                   | Adjustable<br>Closing Force | Adjustable<br>Closing Speed | Adjustable<br>Latch Action | Adjustable<br>Hold Open | Door Mount<br>Pull Side | Transom Mount<br>Push Side | Parallel Arm |
| AS 1159 S               | ✓                           | $\checkmark$                | $\checkmark$               |